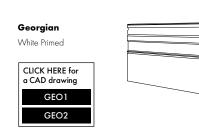

#### **SKIRTING & ARCHITRAVE** PROFILES

W.HOW RD MDF SPECIALISTS

Our Primed period profiles offer a classic style with all the benefits of MDF

**Victorian** White Primed

Edwardian

CLICK HERE for a CAD drawing

Art Deco White Primed

> CLICK HERE for a CAD drawing